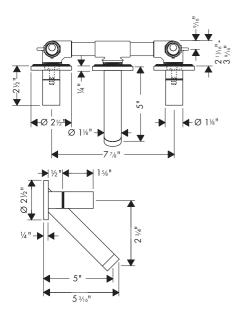

## Starck 10313XX1





Terrano 37313XX1





### Terrano 37315XX1





**Uno** 38043XX1





## Assembly







# **Limited Lifetime Consumer Warranty**

This product has been manufactured and tested to the highest quality standards by Hansgrohe, Inc. ("Hansgrohe"). This warranty is limited to Hansgrohe products which are purchased by a consumer in the United States after March 1, 1996, and installed in either the United States or Canada.

#### WHO IS COVERED BY THE WARRANTY

This warranty extends to the original consumer purchaser only.

#### WHAT IS COVERED BY THE WARRANTY

This warranty covers only your Hansgrohe manufactured product. Hansgrohe warrants this product against defects in material or workmanship as follows: Hansgrohe will repair at no charge for parts only or, at its option, replace any produ